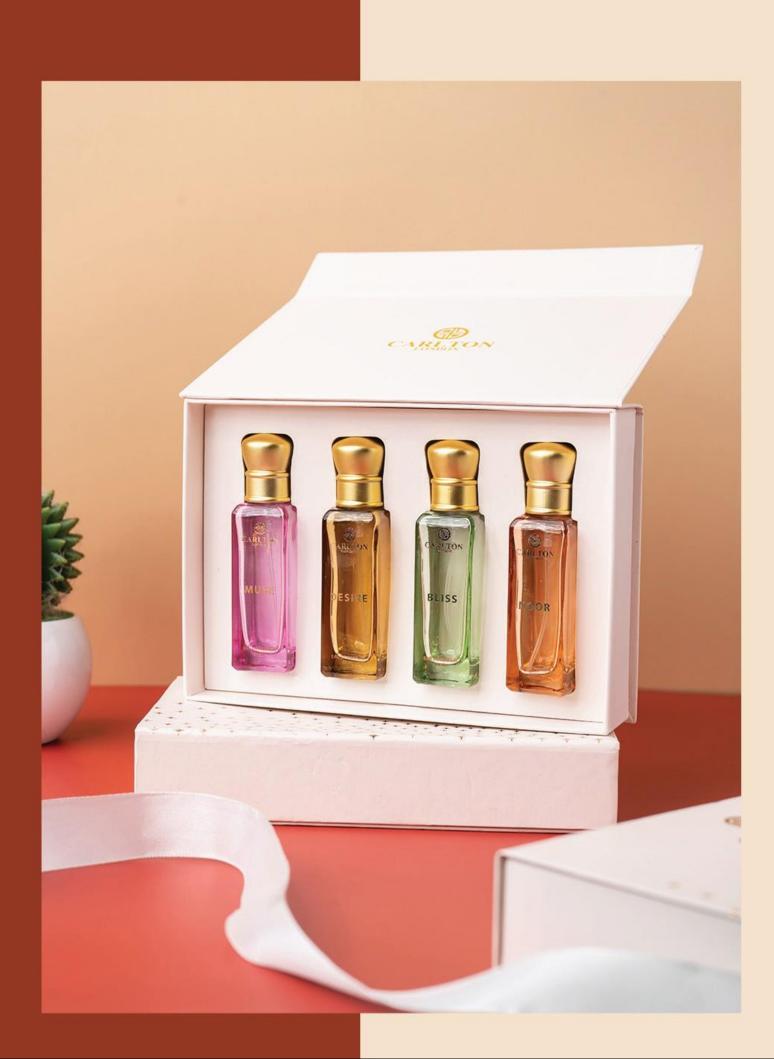

AAA

.....

7777

HAR

Giffing Catalogue 2024

### ABOUT

 Carlton London is a UK-based, British lifestyle brand for men and women in 10+ countries with 200 stores.

 First established in the East End of London in 1992 with specialised trendy workwear for fashion-conscious folks at work. The brand is now among the top 3 women's footwear brands in India.

### ABOUT

- At Carlton London, we develop a distinctive line of fashion-forward styles keeping the focus on quality and comfort.
  - Complimenting the lifestyle, we have now launched our gifting range, for every occasion.



Giffing for her



#### PACK OF 6 PERFUMES 8ML EACH

MRP. Rs: 1690

### COLLECTION ECSTASY





PACK OF 4 PERFUME 20ML EACH

MRP. Rs: 1790

### COLLECTION DAZZLE







#### PACK OF 4 PERFUMES 20ML EACH

MRP. Rs: 1390

## COLLECTION **FANTASY**



#### PACK OF 4 PERFUME 30ML EACH

MRP. Rs: 2490

## COLLECTION **EUPHORIA**





fing FOR HER

#### PACK OF 4 PERFUMES 30ML EACH

MRP. Rs: 1790

# COLLECTION **EXOTIQUE**



#### PACK OF 2 PERFUME+BODY MIST 50ML+150ML

#### MRP. Rs: 2790

## COLLECTION **VERONICA**





# Gift for him

DISCOVERY SET FOR HIM

PACK OF 6 PERFUMES 8ML EACH

MRP. Rs: 1690

# COLLECTION **EXPLORER**





GIFTING FOR HIM PACK OF **4 PERFUNES** 20ML EACH

**MRP. Rs: 1790** 

# COLLECTION ICONIC

#### GIFTING FOR HIM PACK OF **3 PERFUNES** 50ML EACH

### **MRP. Rs: 2690**

# COLLECTION **ENIGMA**



### GIFTING FOR HIM & HER

#### GIFTING FOR HIM & HER

#### PACK OF 2 PERFUMES 50ML+30ML

**MRP. Rs: 2290** 

## COLLECTION **EXQUISITE*